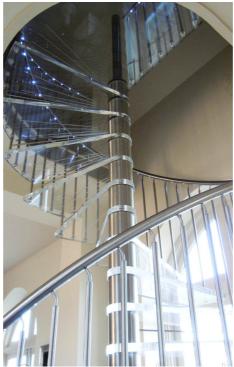

## **Model 76 Spiral Staircase**

The model 76 spiral Staircase is an ultra modern and stylish spiral staircase for domestic applications. With glass or acrylic treads, the spiral appears transparent, creating a stunning feature within a home. The bespoke model is supplied as a primary or a secondary stair and can also be manufactured as a square model.

## **MODEL 76 SPIRAL STAIRCASE SPECIFICATION / OPTIONS**

DIAMETER - 1000-2200mm Custom Made

FLOOR TO FLOOR HEIGHTS - up to 3500mm in a single flight (double flights possible)

TREADS - 10 + 10+10mm laminated glass or 30mm acrylic

BALUSTRADE - Vertical steel spindles / horizontal rails / curved glass or acrylic panels

HANDRAIL - Stainless or powder coated steel

RISER INFILL - Steel riser bars can be purchase to reduce the gap between treads