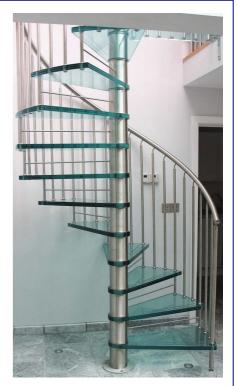

## **Model 76 Spiral Staircase**

The model 76 spiral Staircase is an ultra modern and stylish spiral staircase for domestic applications. With glass or acrylic treads, the spiral appears transparent, creating a stunning feature within a home. The bespoke model is supplied as a primary or a secondary stair and can also be manufactured as a square model.

## **MODEL 76 SPIRAL STAIRCASE SPECIFICATION / OPTIONS**

DIAMETER - 1000-2200mm Custom Made

FLOOR TO FLOOR HEIGHTS - up to 3500mm in a single flight (double flights possible)

TREADS - 10 + 10+10mm laminated glass or 30mm acrylic

BALUSTRADE - Vertical steel spindles / horizontal rails / curved glass or acrylic panels

HANDRAIL - Stainless or powder coated steel

RISER INFILL - Steel riser bars can be purchase to reduce the gap between treads