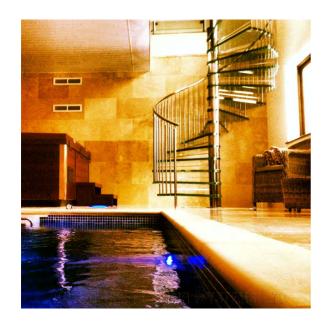

## **Model 76 Spiral Staircase**

The model 76 spiral Staircase is an ultra modern and stylish spiral staircase for domestic applications. With glass or acrylic treads, the spiral appears transparent, creating a stunning feature within a home. The bespoke model is supplied as a primary or a secondary stair and can also be manufactured as a square model.