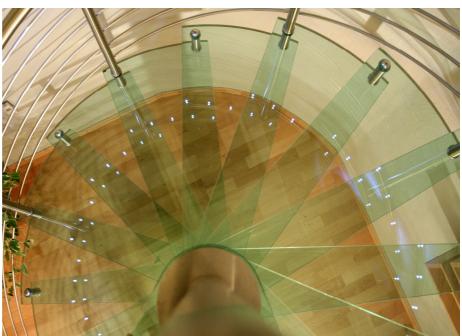

## **Model 76 Spiral Staircase**

The model 76 spiral Staircase is an ultra modern and stylish spiral staircase for domestic applications. With glass or acrylic treads, the spiral appears transparent, creating a stunning feature within a home. The bespoke model is supplied as a primary or a secondary stair and can also be manufactured as a square model.

## **MODEL 76 SPIRAL STAIRCASE SPECIFICATION / OPTIONS**

DIAMETER - 1000-2200mm Custom Made

FLOOR TO FLOOR HEIGHTS - up to 3500mm in a single flight (double flights possible)

TREADS - 10 + 10+10mm laminated glass or 30mm acrylic

BALUSTRADE - Vertical steel spindles / horizontal rails / curved glass or acrylic panels

HANDRAIL - Stainless or powder coated steel

RISER INFILL - Steel riser bars can be purchase to reduce the gap between treads