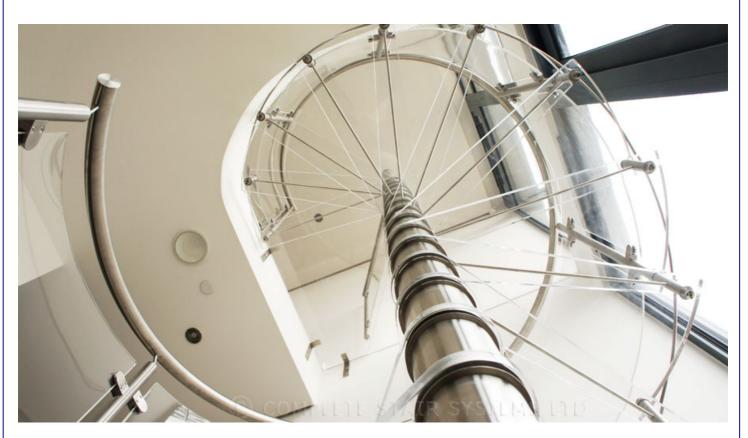

## **MODEL 76 SPIRAL STAIRCASE SPECIFICATION / OPTIONS**

DIAMETER - 1000-2200mm Custom Made

FLOOR TO FLOOR HEIGHTS - up to 3500mm in a single flight (double flights possible)

TREADS - 10 + 10+10mm laminated glass or 30mm acrylic

BALUSTRADE - Vertical steel spindles / horizontal rails / curved glass or acrylic panels

HANDRAIL - Stainless or powder coated steel

RISER INFILL - Steel riser bars can be purchase to reduce the gap between treads