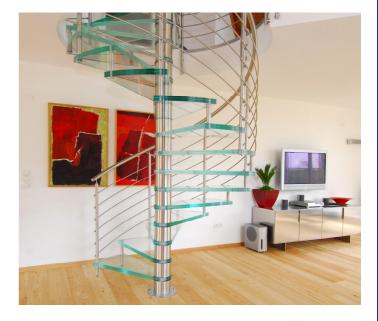

## **Model 76 Spiral Staircase**

The model 76 spiral Staircase is an ultra modern and stylish spiral staircase for domestic applications. With glass or acrylic treads, the spiral appears transparent, creating a stunning feature within a home. The bespoke model is supplied as a primary or a secondary stair and can also be manufactured as a square model.

## **MODEL 76 SPIRAL STAIRCASE SPECIFICATION / OPTIONS**

DIAMETER - 1000-2200mm Custom Made

FLOOR TO FLOOR HEIGHTS - up to 3500mm in a single flight (double flights possible)

TREADS - 10 + 10+10mm laminated glass or 30mm acrylic