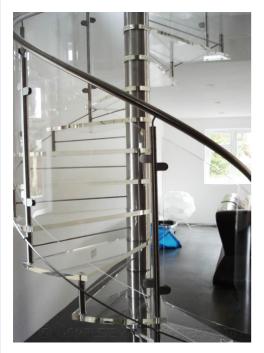

## **Model 76 Spiral Staircase**

The model 76 spiral Staircase is an ultra modern and stylish spiral staircase for domestic applications. With glass or acrylic treads, the spiral appears transparent, creating a stunning feature within a home. The bespoke model is supplied as a primary or a secondary stair and can also be manufactured as a square model.

## **MODEL 76 SPIRAL STAIRCASE SPECIFICATION / OPTIONS**

DIAMETER - 1000-2200mm Custom Made

FLOOR TO FLOOR HEIGHTS - up to 3500mm in a single flight (double flights possible)

TREADS - 10 + 10+10mm laminated glass or 30mm acrylic

BALUSTRADE - Vertical steel spindles / horizontal rails / curved glass or acrylic panels

HANDRAIL - Stainless or powder coated steel

RISER INFILL - Steel riser bars can be purchase to reduce the gap between treads