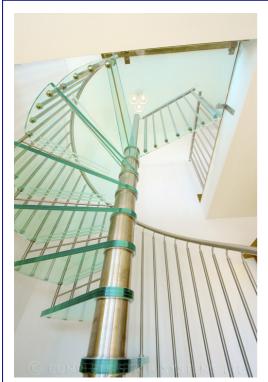

## **Model 76 Spiral Staircase**

The model 76 spiral Staircase is an ultra modern and stylish spiral staircase for domestic applications. With glass or acrylic treads, the spiral appears transparent, creating a stunning feature within a home. The bespoke model is supplied as a primary or a secondary stair and can also be manufactured as a square model.

## **MODEL 76 SPIRAL STAIRCASE SPECIFICATION / OPTIONS**

DIAMETER - 1000-2200mm Custom Made

FLOOR TO FLOOR HEIGHTS - up to 3500mm in a single flight (double flights possible)

TREADS - 10 + 10+10mm laminated glass or 30mm acrylic

BALUSTRADE - Vertical steel spindles / horizontal rails / curved glass or acrylic panels

HANDRAIL - Stainless or powder coated steel

RISER INFILL - Steel riser bars can be purchase to reduce the gap between treads