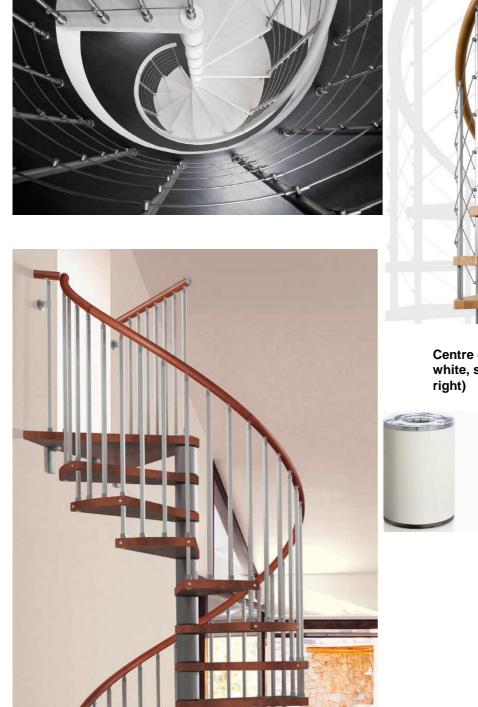

## Genius Spiral Staircase Square or circular spiral staircases

The Genius kit staircase combines steel (powder coated or stainless) with timber (ash or beech – in a variation of stains). As a kit system this stair generally is used as a secondary staircase with a diameter of between 1.1 and 1.6m available in a collection of styles. This product sheet aims to show you the options available, however if you have any questions please do not hesitate to let us know.

## **GENIUS SPIRAL SPECIFICATION / OPTIONS**

| - 1100 – 1600MM                                                                                |
|------------------------------------------------------------------------------------------------|
|                                                                                                |
|                                                                                                |
| - Beech or Ash – stained                                                                       |
| - 010 – Steel vertical balusters with 5 stainless steel horizontal wires                       |
| 020 – Steel square spindles (vertical)                                                         |
| 030 – Steel round spindles (vertical)                                                          |
| 040 – Aluminium balusters with 5 stainless steel horizontal wires                              |
| 050 – Polished stainless steel balusters and matching 7 horizontal bars                        |
| 060 – Brushed stainless steel balusters and matching 7 horizontal bars                         |
| - Matching timber                                                                              |
| - Powder coated – White, silver, coppery black or chrome (premium cost)                        |
| Or stainless if stair has balustrade 050 or 060                                                |
| - Bleached, Turtledove grey, dark Havana, light walnut, blonde walnut, dark walnut, and cherry |
| - Bleached, Turtledove grey, dark Havana, teak, tobacco, wenge, and cherry                     |
|                                                                                                |