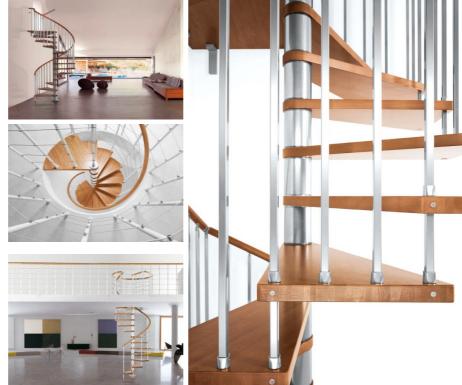

## Genius Spiral Staircase Square or circular spiral staircases

The Genius kit staircase combines steel (powder coated or stainless) with timber (ash or beech – in a variation of stains). As a kit system this stair generally is used as a secondary staircase with a diameter of between 1.1 and 1.6m available in a collection of styles. This product sheet aims to show you the options available, however if you have any questions please do not hesitate to let us know.

## **GENIUS SPIRAL SPECIFICATION / OPTIONS**

| - 1100 – 1600MM                                                                                |
|------------------------------------------------------------------------------------------------|
|                                                                                                |
|                                                                                                |
| - Beech or Ash – stained                                                                       |
| - 010 – Steel vertical balusters with 5 stainless steel horizontal wires                       |
| 020 – Steel square spindles (vertical)                                                         |
| 030 – Steel round spindles (vertical)                                                          |
| 040 – Aluminium balusters with 5 stainless steel horizontal wires                              |
| 050 – Polished stainless steel balusters and matching 7 horizontal bars                        |
| 060 – Brushed stainless steel balusters and matching 7 horizontal bars                         |
| - Matching timber                                                                              |
| - Powder coated – White, silver, coppery black or chrome (premium cost)                        |
| Or stainless if stair has balustrade 050 or 060                                                |
| - Bleached, Turtledove grey, dark Havana, light walnut, blonde walnut, dark walnut, and cherry |
| - Bleached, Turtledove grey, dark Havana, teak, tobacco, wenge, and cherry                     |
|                                                                                                |