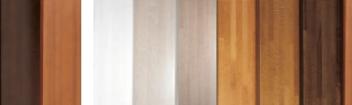

## Or matching timber barrels

info@completestairsystems.co.uk

<u>Ash stains</u>: Bleached, Turledove grey, dark Havana, teak, tobacco, wenge, and cherry (from left to right) Beech stains: Bleached, Turledove grey, dark Havana, light walnut, blonde walnut, dark walnut, and cherry (from left to right)