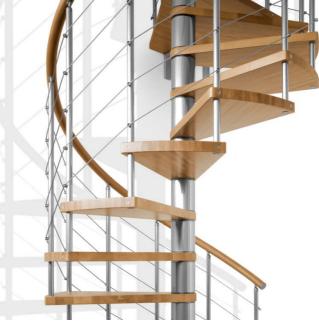

## Genius Spiral Staircase Square or circular spiral staircases

The Genius kit staircase combines steel (powder coated or stainless) with timber (ash or beech – in a variation of stains). As a kit system this stair generally is used as a secondary staircase with a diameter of between 1.1 and 1.6m available in a collection of styles. This product sheet aims to show you the options available, however if you have any questions please do not hesitate to let us know.

## **GENIUS SPIRAL SPECIFICATION / OPTIONS**

| - 1100 – 1600MM                                                                                |
|------------------------------------------------------------------------------------------------|
|                                                                                                |
|                                                                                                |
| - Beech or Ash – stained                                                                       |
| - 010 – Steel vertical balusters with 5 stainless steel horizontal wires                       |
| 020 – Steel square spindles (vertical)                                                         |
| 030 – Steel round spindles (vertical)                                                          |
| 040 – Aluminium balusters with 5 stainless steel horizontal wires                              |
| 050 – Polished stainless steel balusters and matching 7 horizontal bars                        |
| 060 – Brushed stainless steel balusters and matching 7 horizontal bars                         |
| - Matching timber                                                                              |
| - Powder coated – White, silver, coppery black or chrome (premium cost)                        |
| Or stainless if stair has balustrade 050 or 060                                                |
| - Bleached, Turtledove grey, dark Havana, light walnut, blonde walnut, dark walnut, and cherry |
| - Bleached, Turtledove grey, dark Havana, teak, tobacco, wenge, and cherry                     |
|                                                                                                |