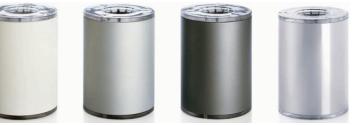

www.completestairsystems.co.uk

Centre column barrel options: Powder coated white, silver, coppery black or chrome (left to right)