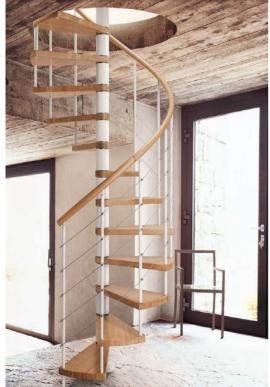

## Genius Spiral Staircase Square or circular spiral staircases

The Genius kit staircase combines steel (powder coated or stainless) with timber (ash or beech – in a variation of stains). As a kit system this stair generally is used as a secondary staircase with a diameter of between 1.1 and 1.6m available in a collection of styles. This product sheet aims to show you the options available, however if you have any questions please do not hesitate to let us know.