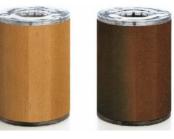

www.completestairsystems.co.uk

Centre column barrel options: Powder coated white, silver, coppery black or chrome (left to right)