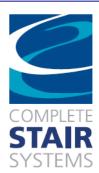

## Genius Spiral Staircase Square or circular spiral staircases

The Genius kit staircase combines steel (powder coated or stainless) with timber (ash or beech – in a variation of stains). As a kit system this stair generally is used as a secondary staircase with a diameter of between 1.1 and 1.6m available in a collection of styles. This product sheet aims to show you the options available, however if you have any questions please do not hesitate to let us know.